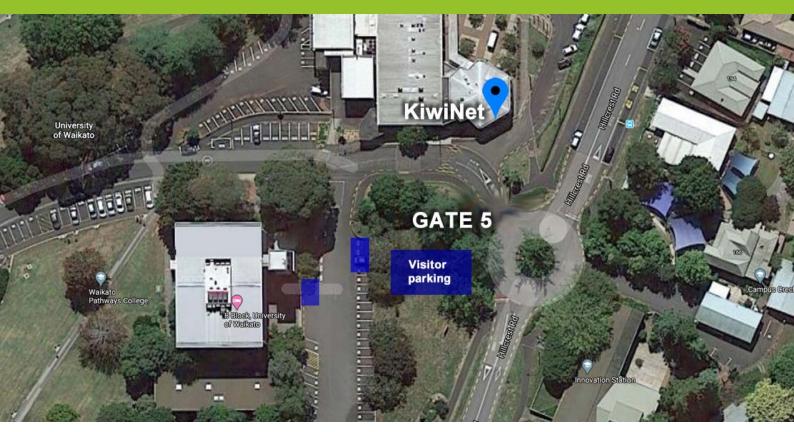

# **KIWINET PARKING INSTRUCTIONS**

KiwiNet is located in the TSR Block, Level 3, of the University of Waikato. If you are coming to visit us please drive in Gate 5 of the University (off Hillcrest Road).

# Please park in a visitor parking space outside B Block.

Looking forward to seeing you soon!

The KiwiNet Team

PHYSICAL ADDRESS

## **Kiwi Innovation Network Limited**

TSR Block – Level 3
University of Waikato
Gate 5
Hillcrest Road
Hamilton
New Zealand

**CONTACT US** 

Call us: +64 7 858 5049

Email us: admin@kiwinet.org.nz